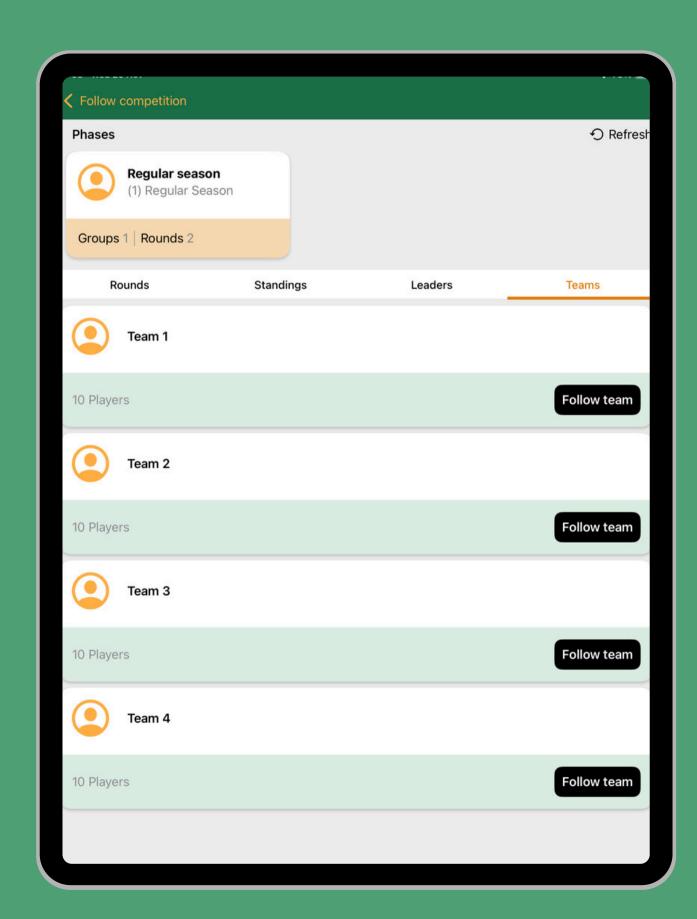

#### Teams

Discover all teams in the competition and dive into their performance. Tap the 'Follow Team' button to unlock detailed team statistics, including game results, player stats, and season insights. Stay connected with your favorite teams!