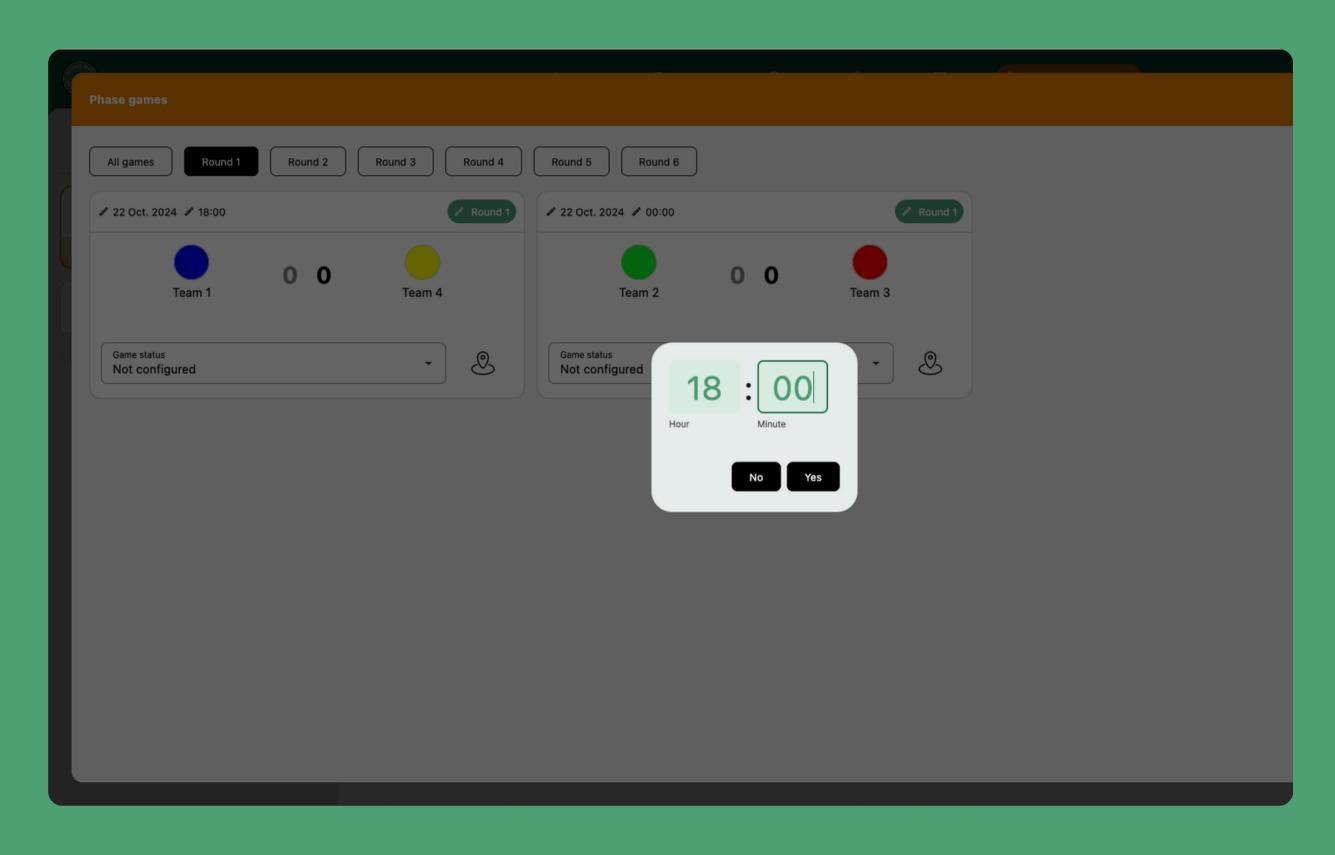

Assign a time to each of the games created.

Add the venue address and it's link.

Move any game to whatever round without any restriction.