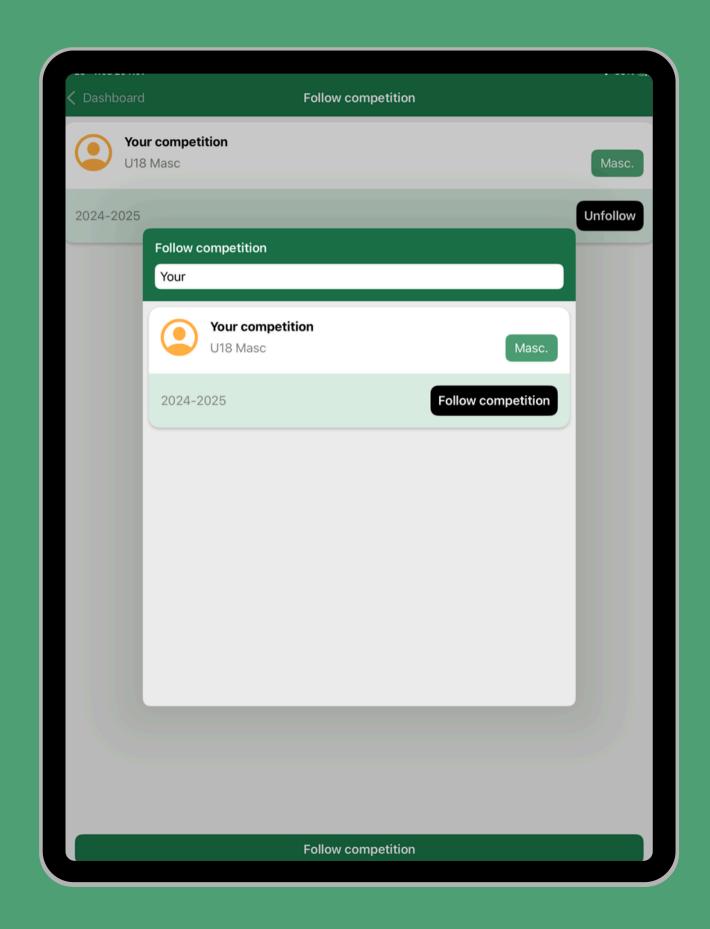

## Find competition (public competition)

Find the competition you want to follow by entering its name. Once selected, tap the 'Follow Competition' button to access all its details, including results, standings, stats, and more. Stay updated with every moment of the action!

## Find competition (private competition)

Find the private competition you want to follow by entering its name. Once selected, enter the password to gain access. After that, tap the 'Follow Competition' button to view all its details, including results, standings, stats, and more. Stay connected to every moment of the action!