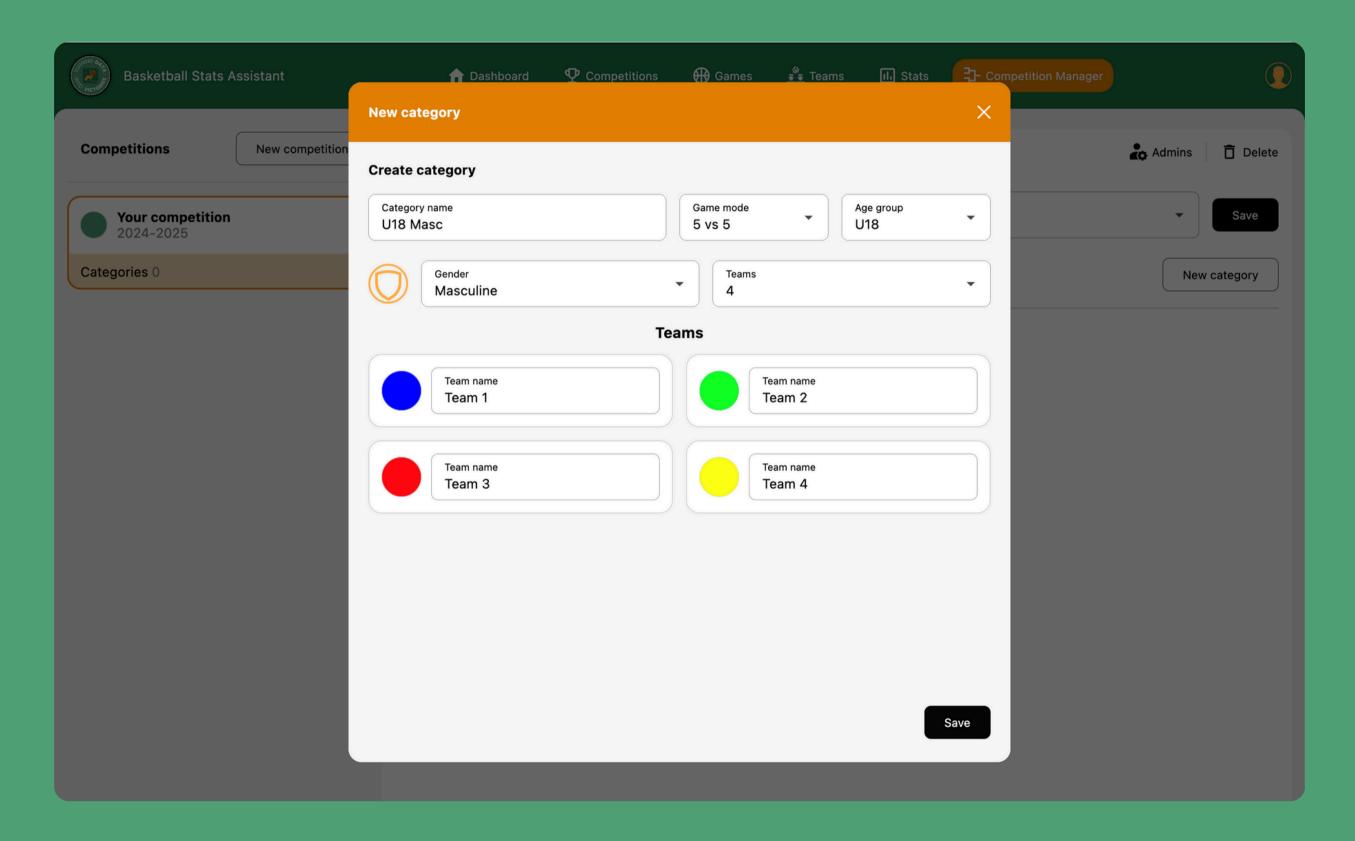

## Create category

Create new categories and customize their details, including name, game mode, age group, gender, and number of teams. You can also edit team names and colors to match your preferences.