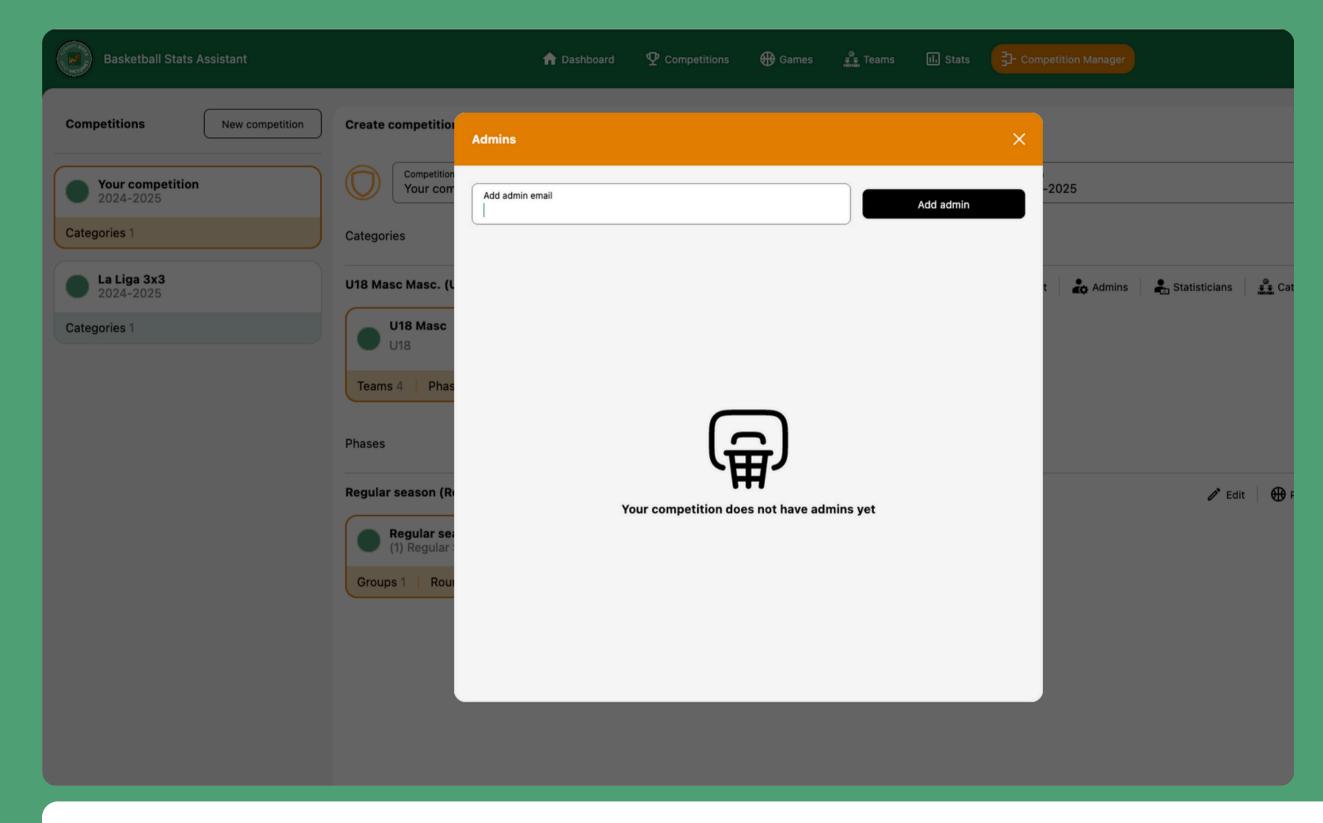

#### Add another admin

Once your competition is created, you can assign an admin by entering their email address, allowing them to manage the competition on your behalf.

\*\*Admins must sign up in BSA before they can be added to the competition

#### Add an statistician

After creating your competition, you can add a statistician by entering their email address to track and manage game statistics.

\*\*Statisticians must sign up in BSA before they can be added to the competition