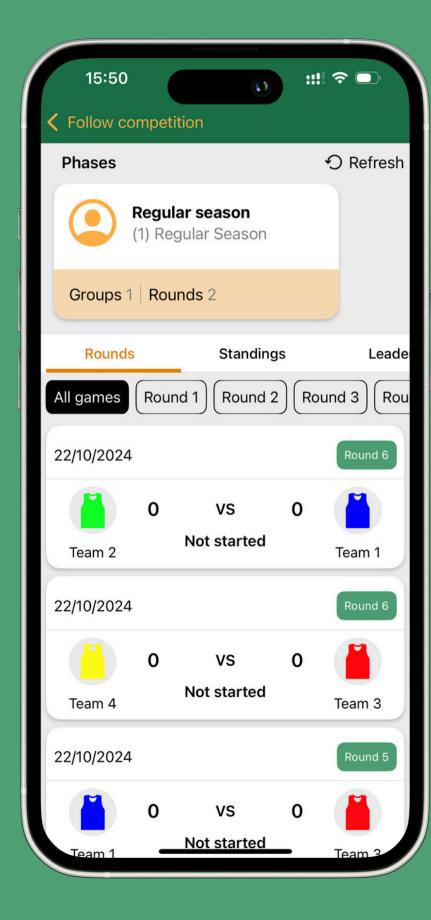

#### Games

results at a glance.
Use the round filter to quickly find matches of interest. For games yet to begin, a placeholder score of '0-0' is displayed alongside the status:

'Not started.'