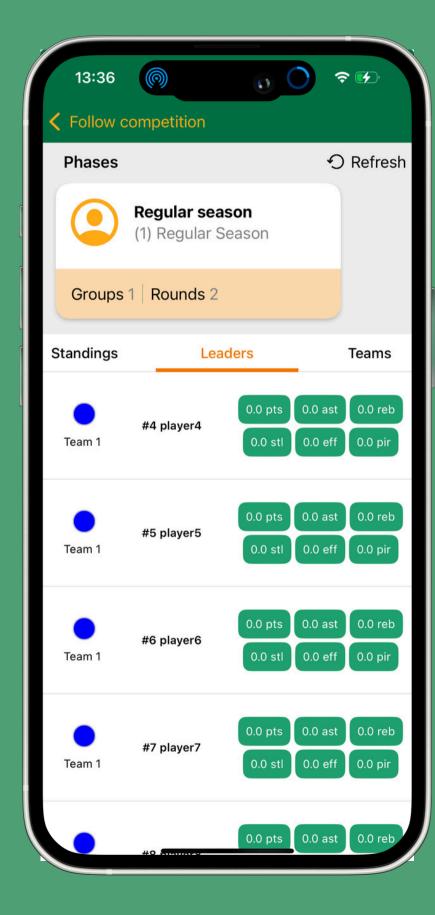

#### Leaders

Top performers in your competition, showcasing leaders in key stats like points, rebounds, assists, and more.

Stay on top of player performances and make informed decisions throughout the competition!