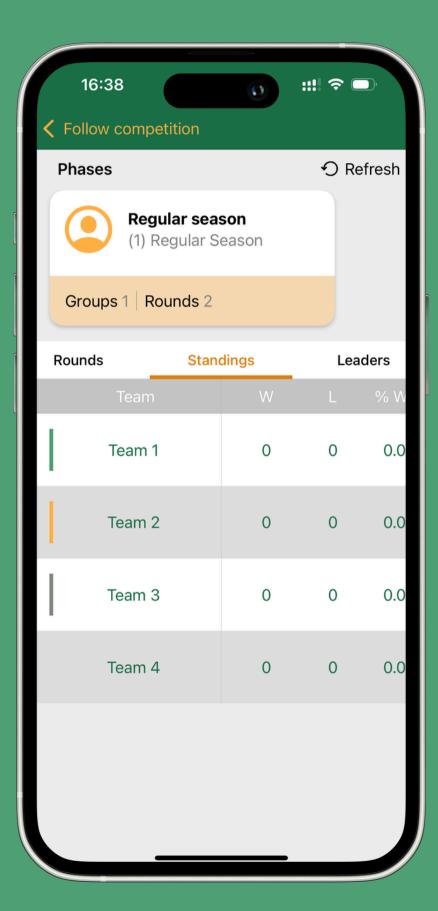

### Standings

Stay on top of the action with the comprehensive team standings. View detailed stats, including wins, losses, home and away records, points scored per game, and points conceded per game. Gain deeper insights into team performance throughout the competition!