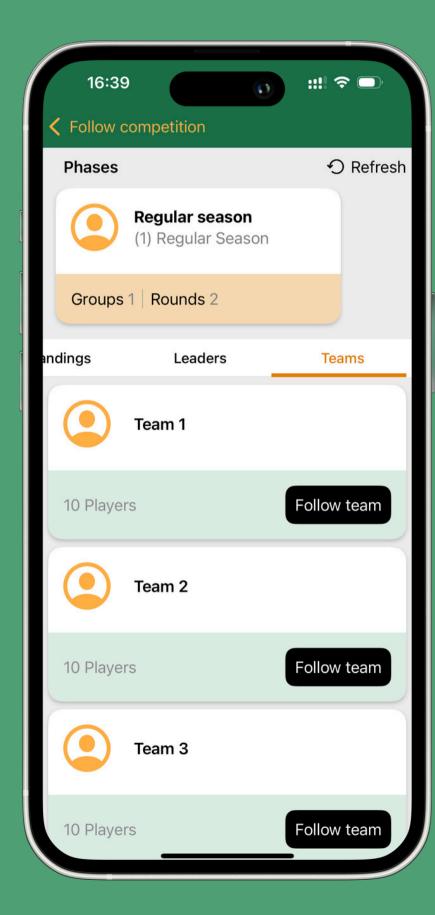

#### Teams

Discover all teams in the competition and dive into their performance. Tap the 'Follow Team' button to unlock detailed team statistics, including game results, player stats, and season insights. Stay connected with your favorite teams!