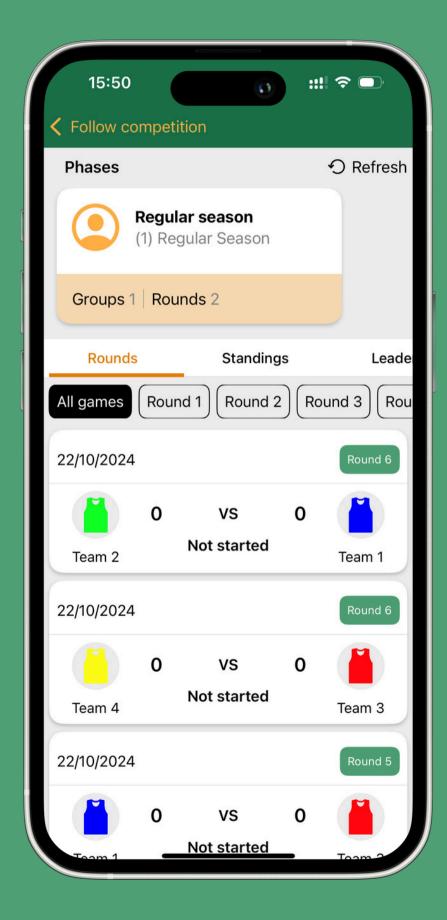

#### Games

results at a glance.
Use the round filter to quickly find matches of interest. For games yet to begin, a placeholder score of '0-0' is displayed alongside the status:

'Not started.'