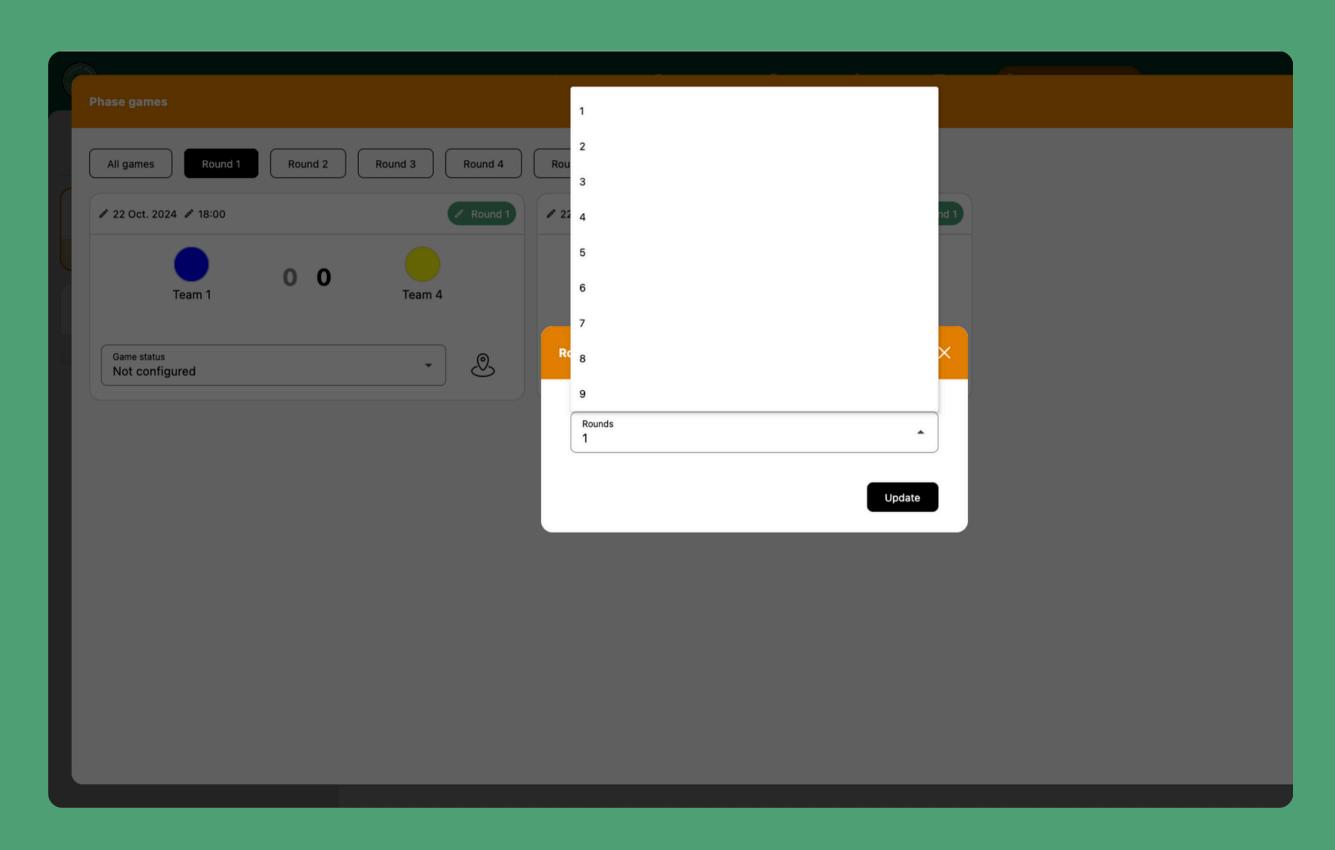

Assign a time to each of the games created.

Add the venue address and it's link.

Move any game to whatever round without any restriction.