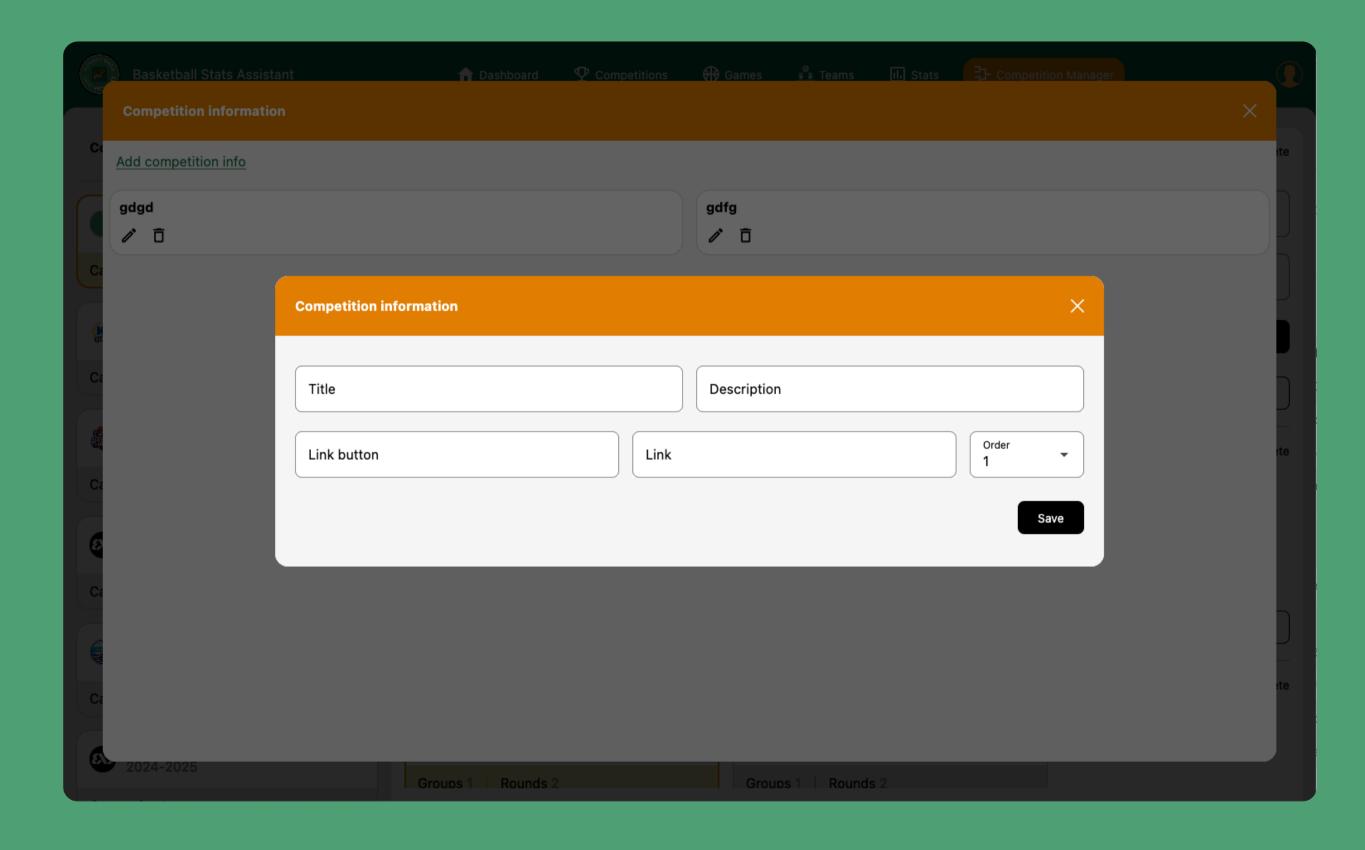

### Add important information

Once your competition is created, you can enter all the key information such as rules, schedule and location details to ensure everything is clear and organized for teams and fans.