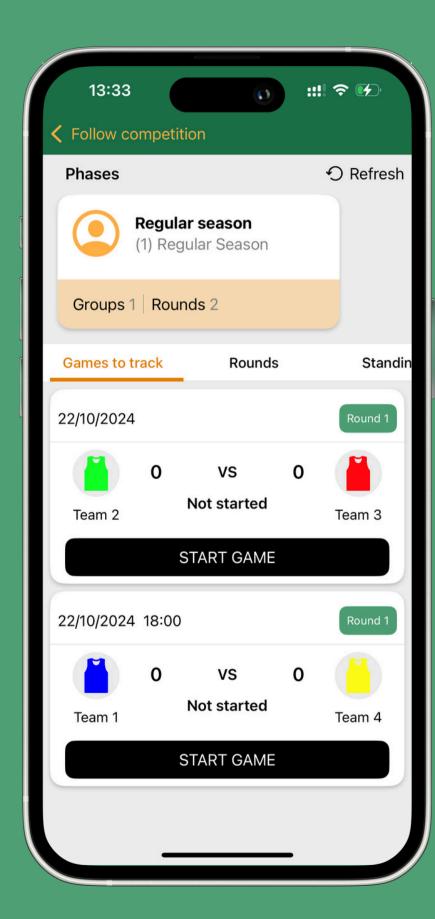

#### Games

results at a glance.
Use the round filter to quickly find matches of interest. For games yet to begin, a placeholder score of '0-0' is displayed alongside the status:

'Not started.'