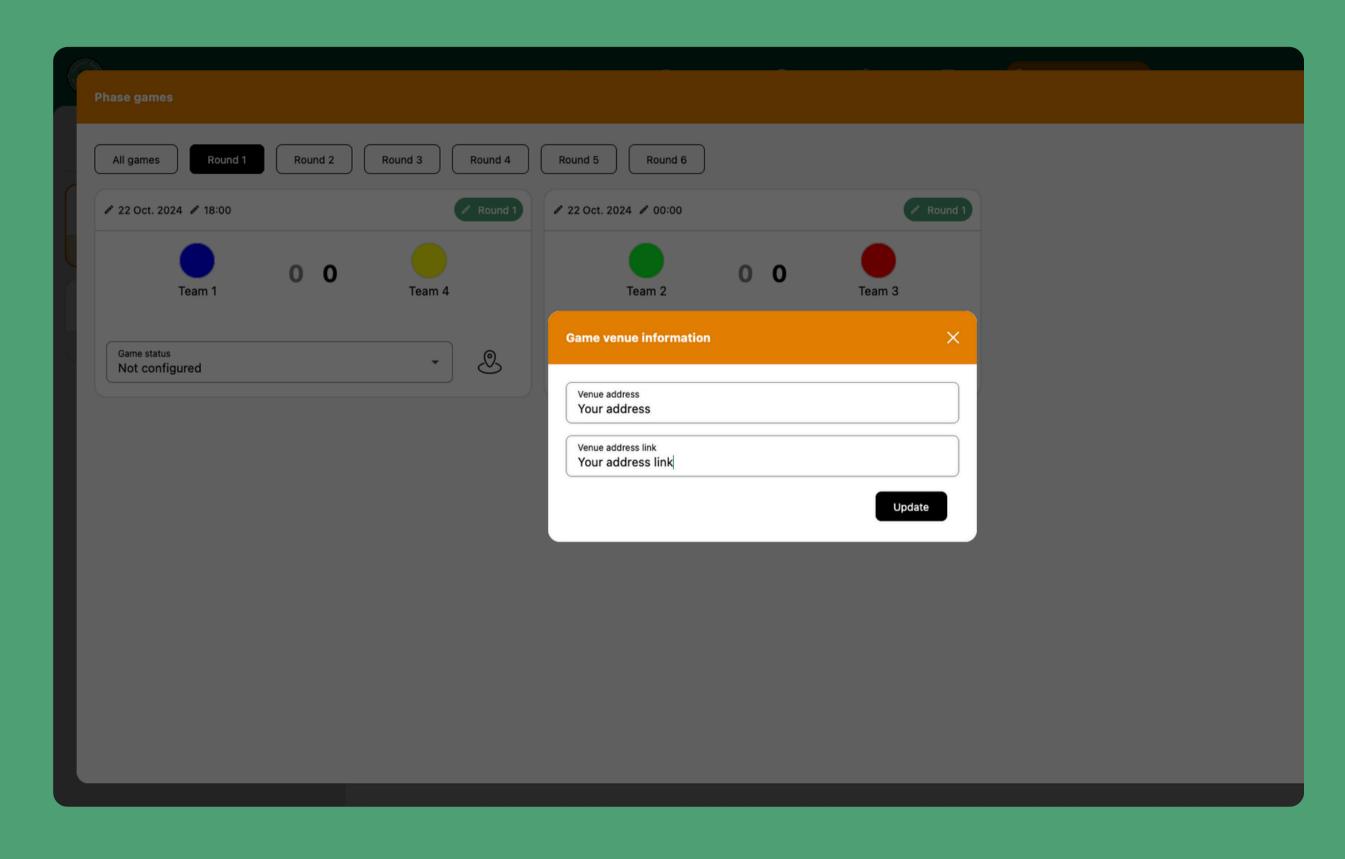

Assign a time to each of the games created.

Add the venue address and it's link.

Move any game to whatever round without any restriction.