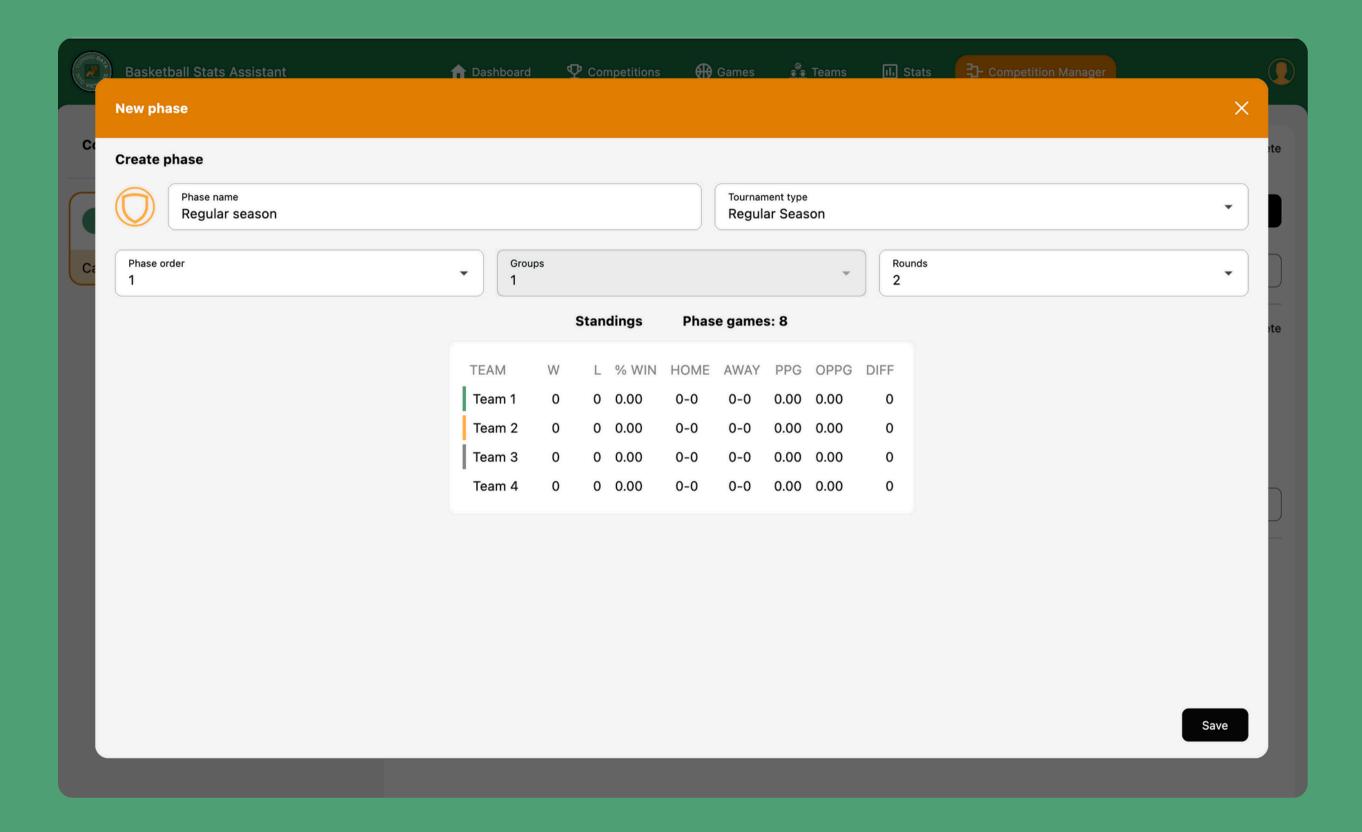

#### Create phase

Create new phases and customize their details, including name, type, order, number of groups, and rounds. You can also view the early standings for a quick overview.

After creating a phase, you can view all the scheduled games, conveniently filtered by round. By default, games are created with a 'Not Configured' status, ready for further setup.