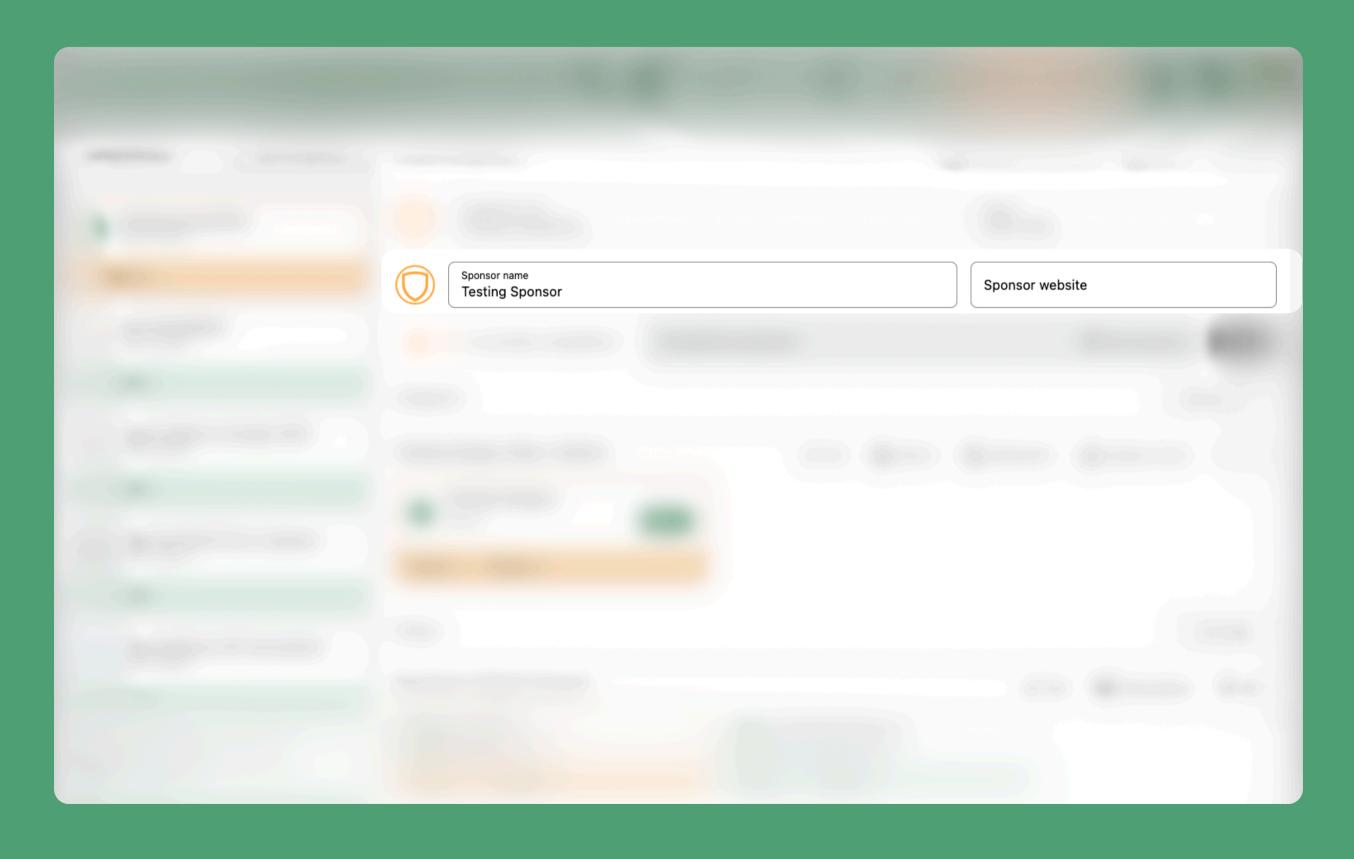

# Add the main sponsor

Add the main sponsor's details including their name, logo and a link to their website. This helps give visibility to your partners and connect them directly with your audience through the platform.