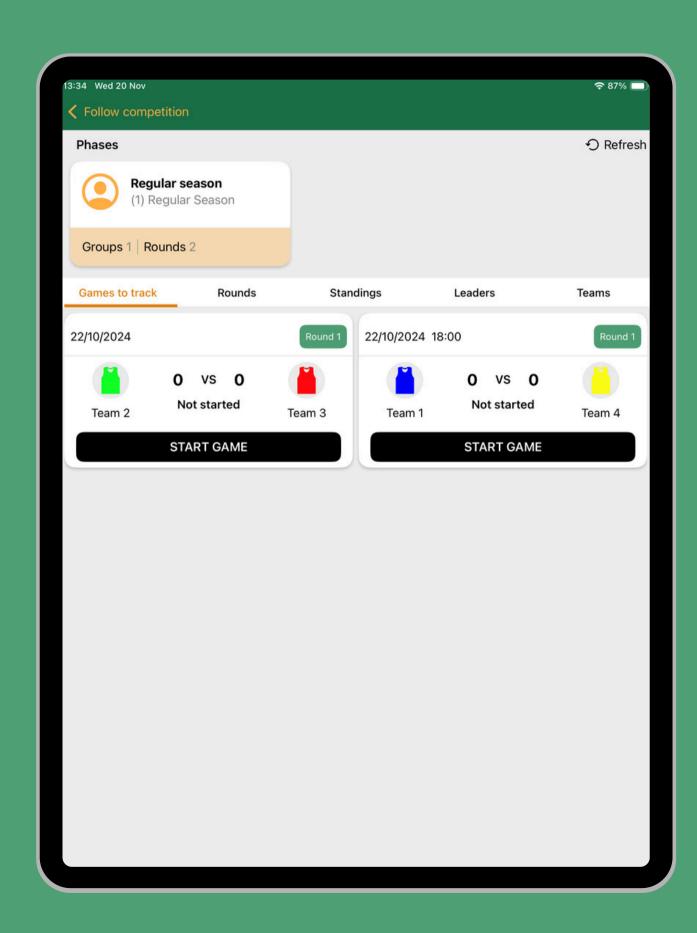

#### Games

results at a glance.
Use the round filter to quickly find matches of interest. For games yet to begin, a placeholder score of '0-0' is displayed alongside the status:

'Not started.'