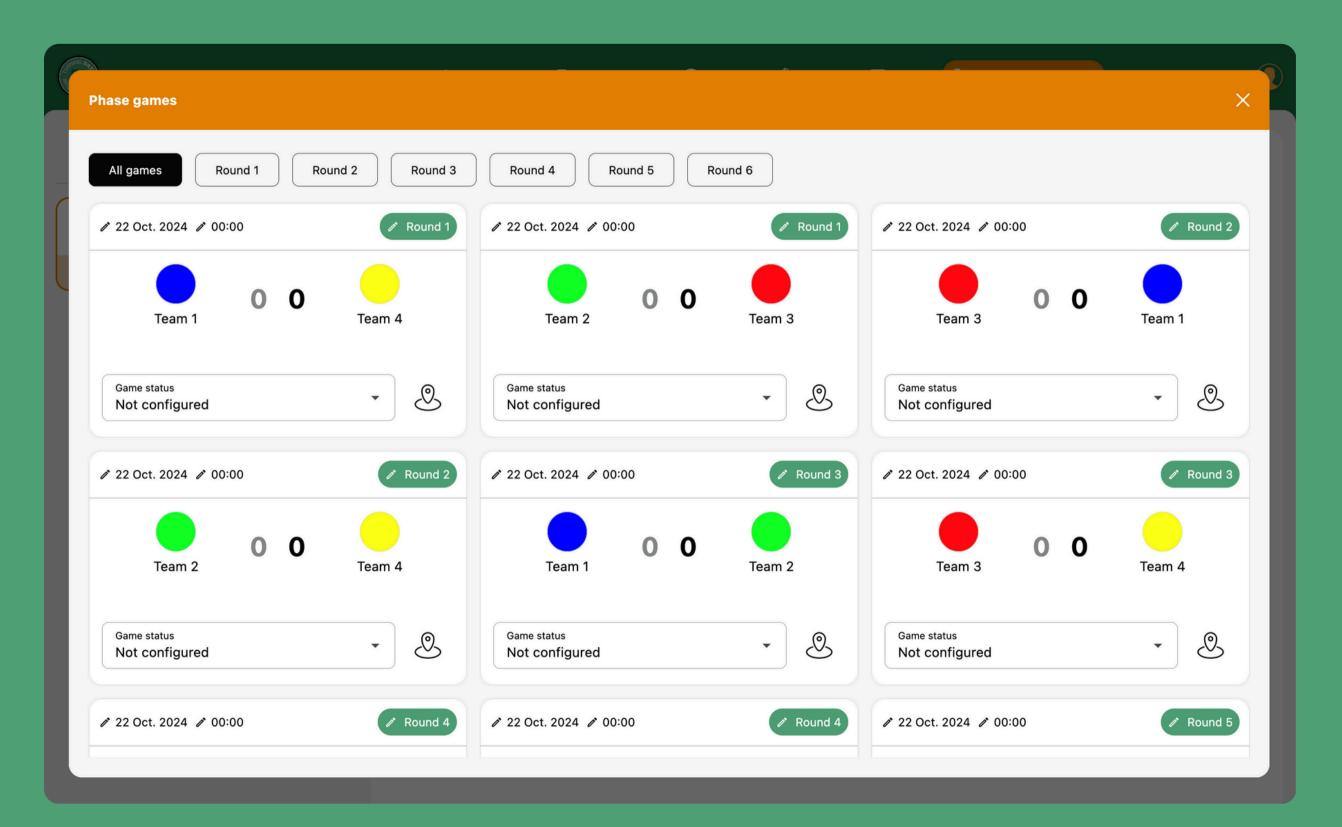

#### Create phase

Create new phases and customize their details, including name, type, order, number of groups, and rounds. You can also view the early standings for a quick overview.

After creating a phase, you can view all the scheduled games, conveniently filtered by round. By default, games are created with a 'Not Configured' status, ready for further setup.