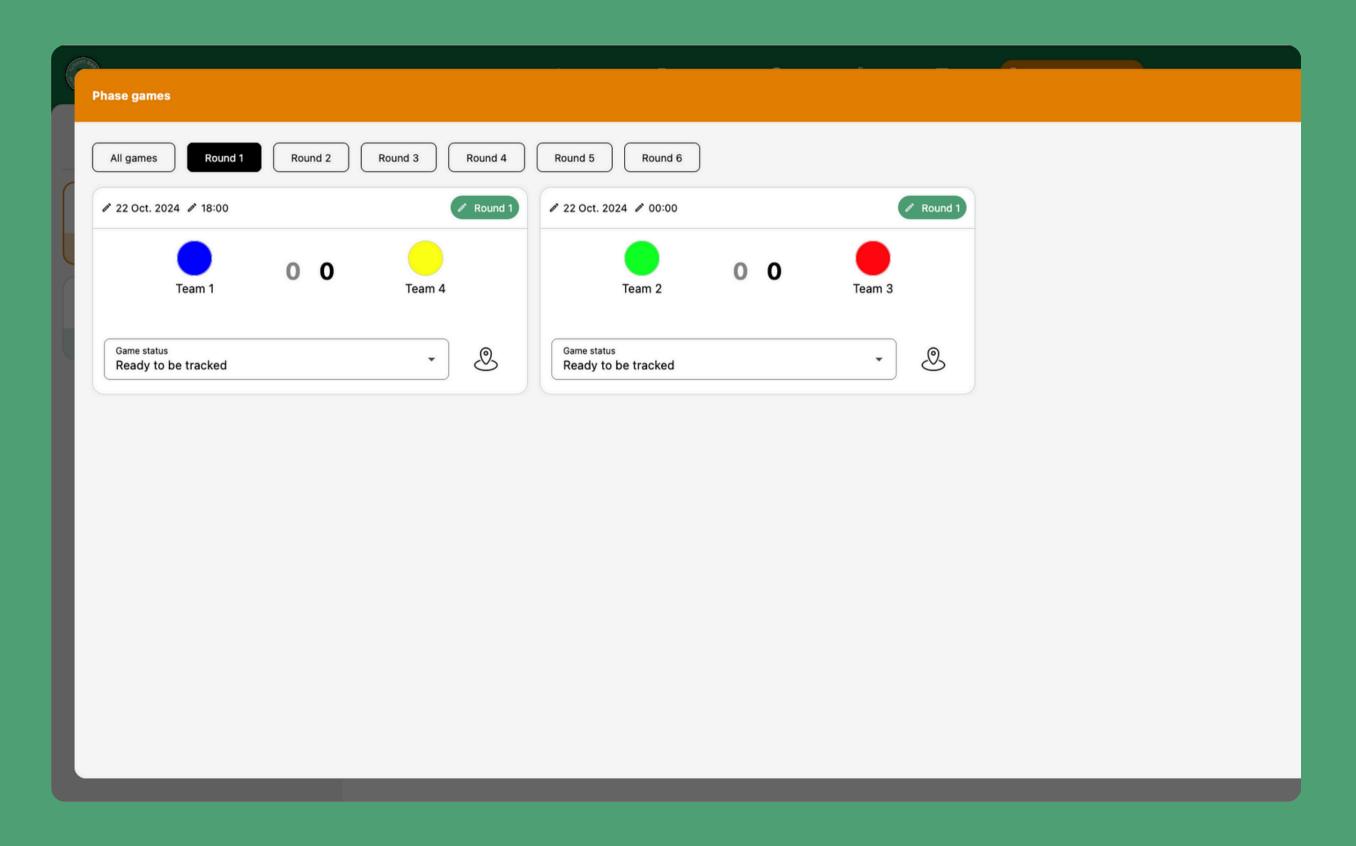

#### Ready to be tracked

Once all game information is added, update the status to 'Ready to be Tracked.' This enables your competition statisticians to begin tracking the game seamlessly.