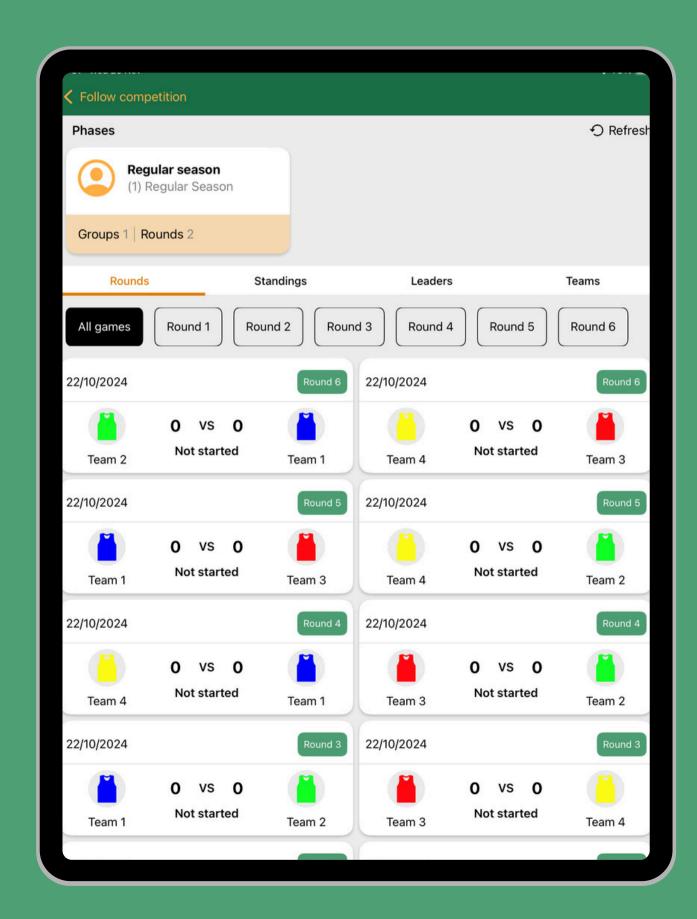

#### Games

results at a glance.
Use the round filter to quickly find matches of interest. For games yet to begin, a placeholder score of '0-0' is displayed alongside the status:

'Not started.'