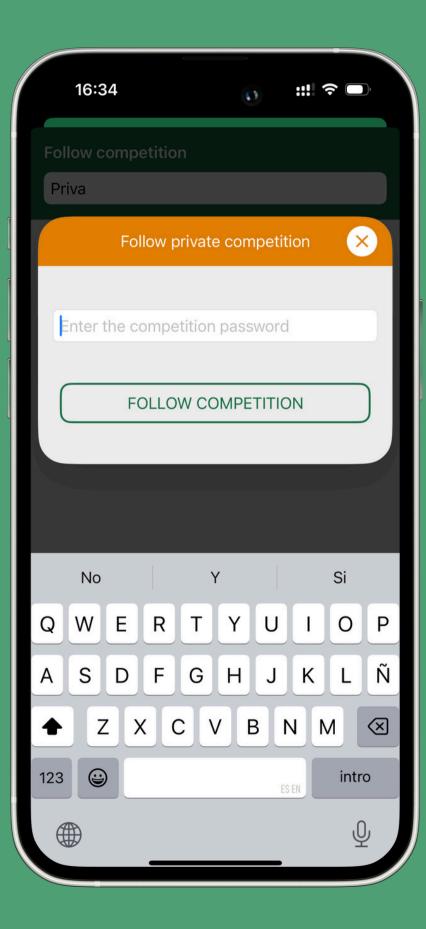

## Find competition (private competition)

Find the private competition you want to follow by entering its name. Once selected, enter the password to gain access. After that, tap the 'Follow Competition' button to view all its details, including results, standings, stats, and more. Stay connected to every moment of the action!