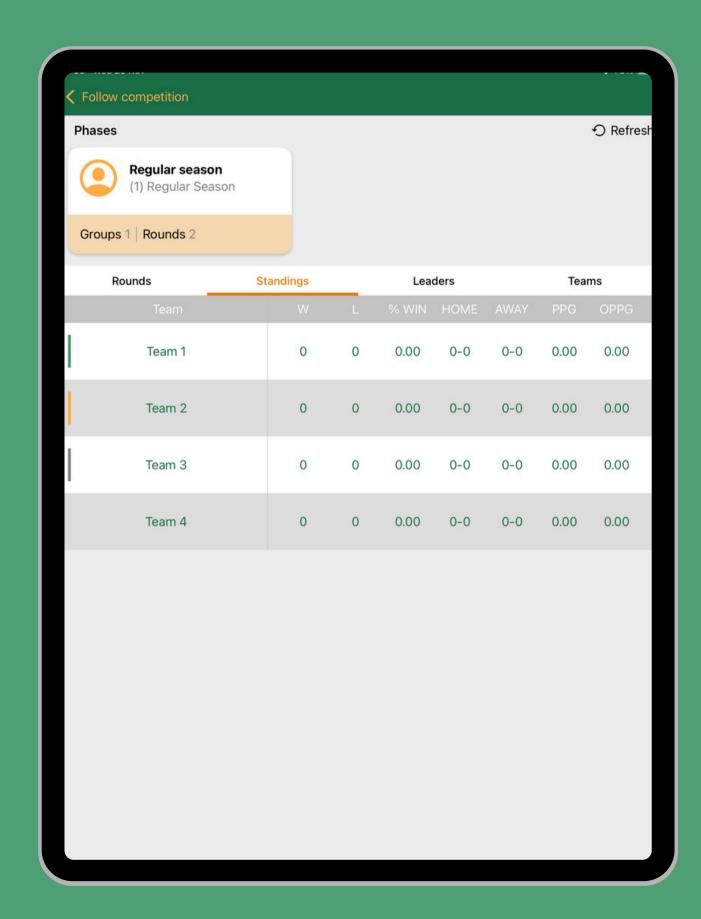

### Standings

Stay on top of the action with the comprehensive team standings. View detailed stats, including wins, losses, home and away records, points scored per game, and points conceded per game. Gain deeper insights into team performance throughout the competition!