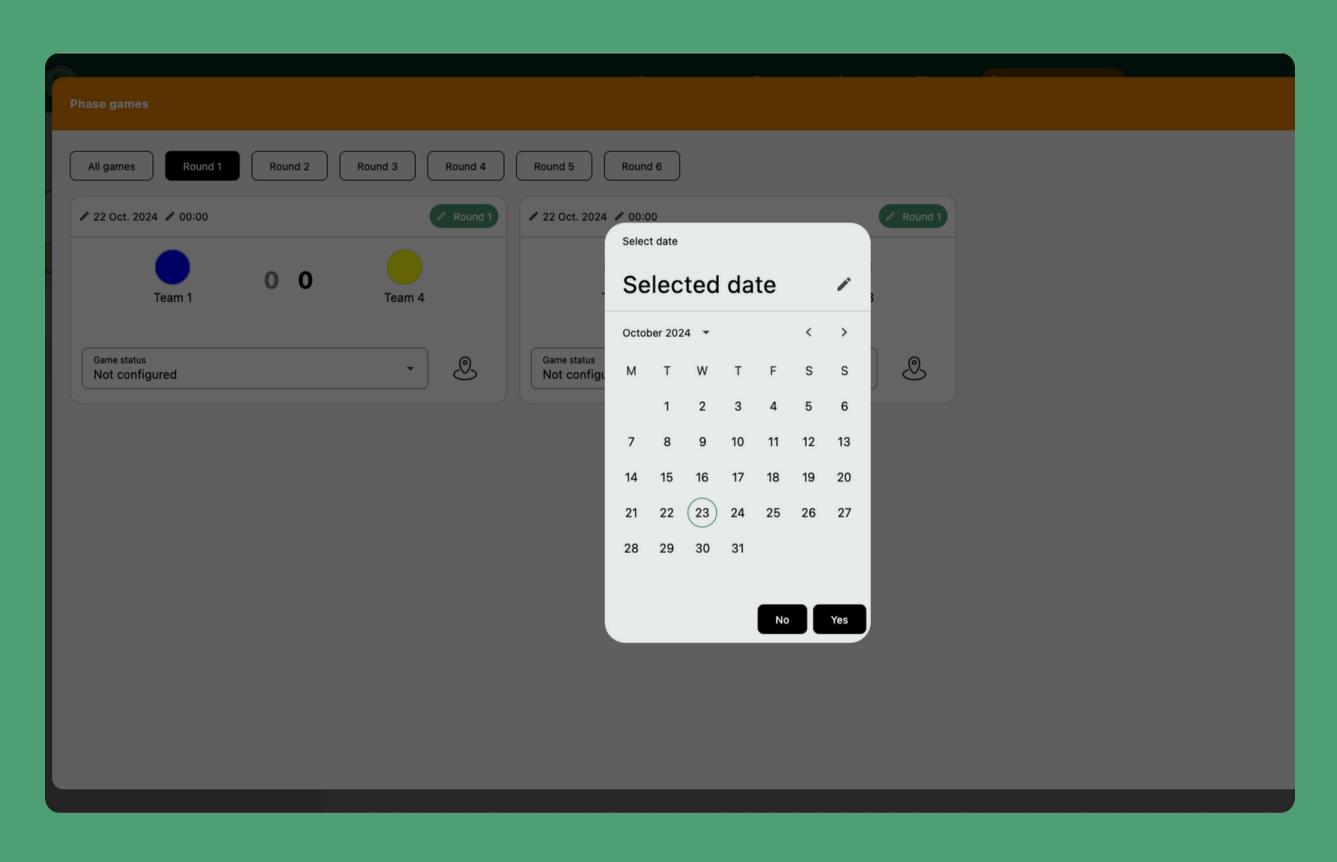

### Phase games calendar

Download the game calendar of any specific phase in CSV format. This allows you to share schedules easily or keep a local copy for organization and communication purposes.

Assign a date to each of the games created.

Assign a time to each of the games created.

Add the venue address and it's link.

Move any game to whatever round without any restriction.