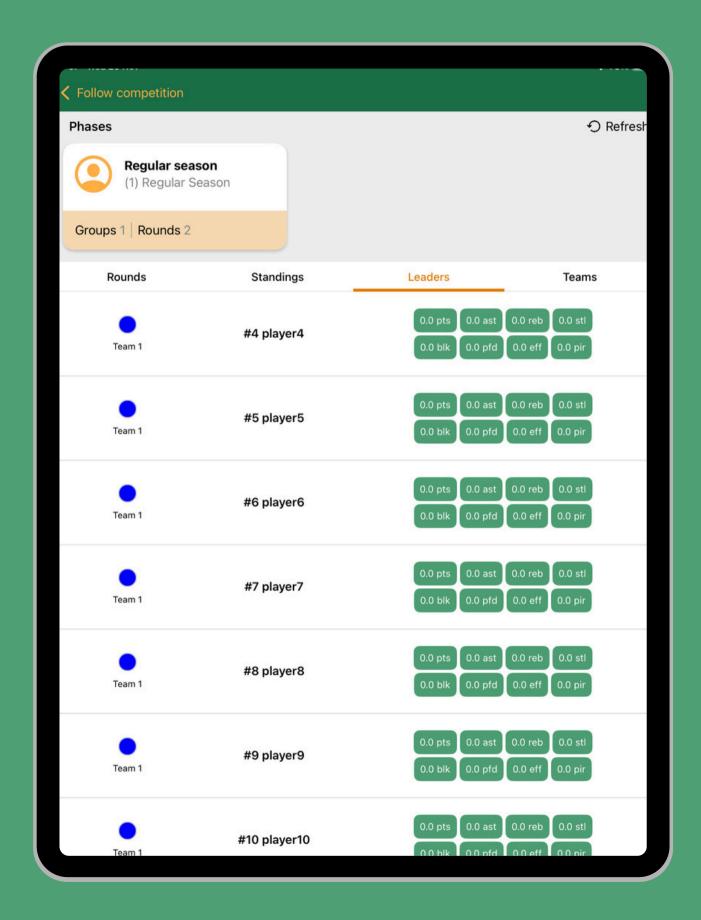

#### Leaders

Top performers in your competition, showcasing leaders in key stats like points, rebounds, assists, and more.

Stay on top of player performances and make informed decisions throughout the competition!