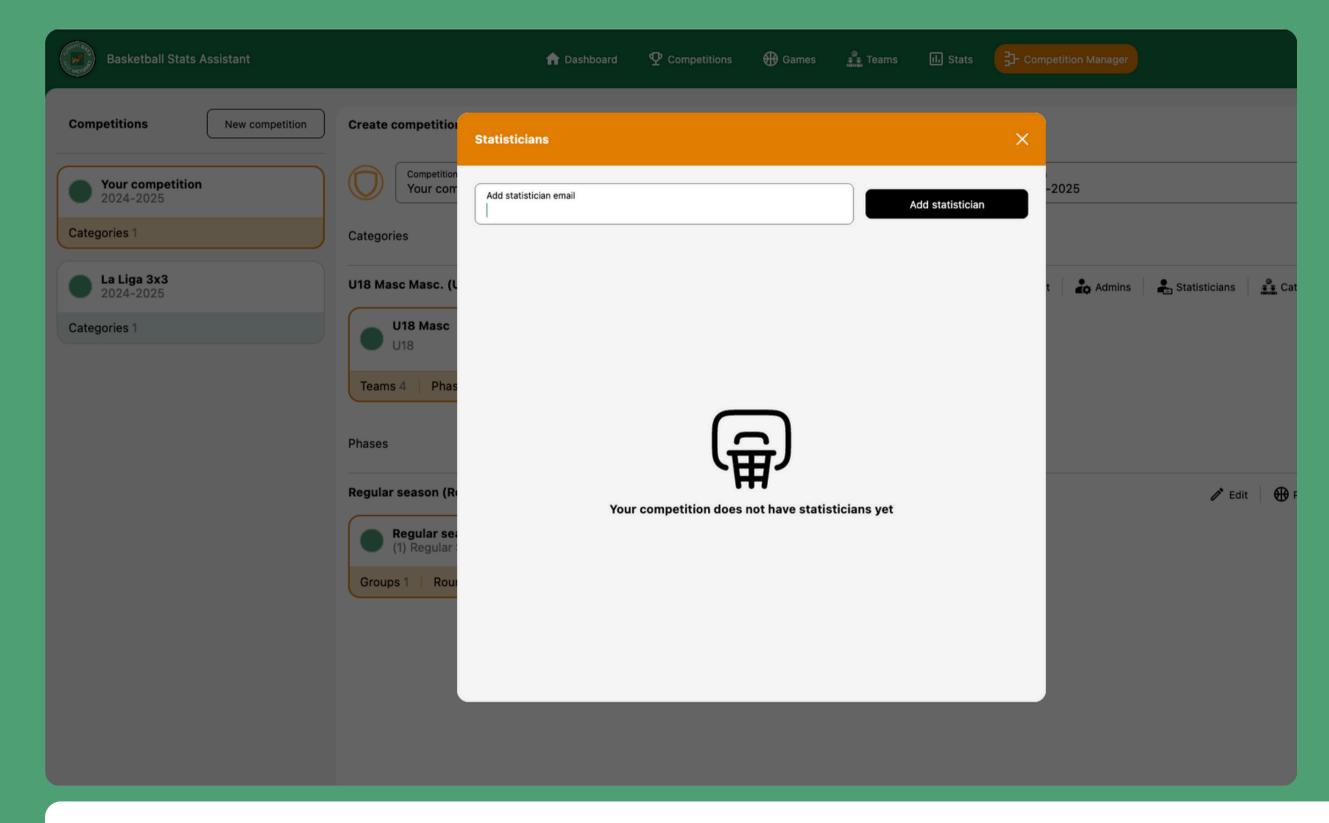

#### Add an statistician

After creating your competition, you can add a statistician by entering their email address to track and manage game statistics.

\*\*Statisticians must sign up in BSA before they can be added to the competition