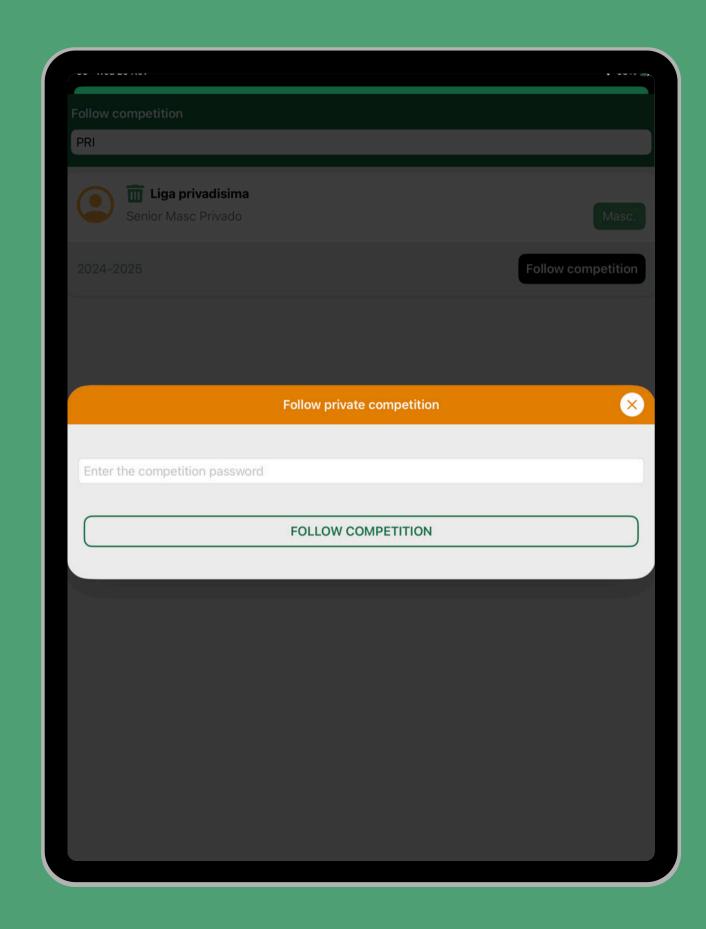

## Find competition (private competition)

Find the private competition you want to follow by entering its name. Once selected, enter the password to gain access. After that, tap the 'Follow Competition' button to view all its details, including results, standings, stats, and more. Stay connected to every moment of the action!