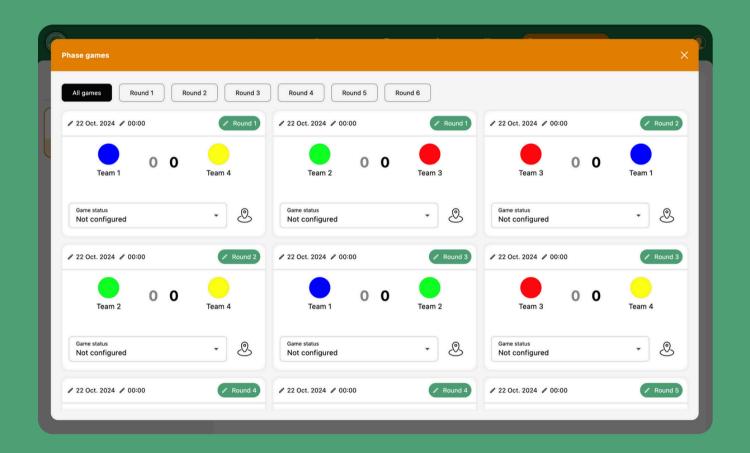

#### Create phase

Create new phases and customize their details, including name, type, order, number of groups, and rounds. You can also view the early standings for a quick overview.

After creating a phase, you can view all the scheduled games, conveniently filtered by round. By default, games are created with a 'Not Configured' status, ready for further setup.

### Phase games calendar

Download the game calendar of any specific phase in CSV format. This allows you to share schedules easily or keep a local copy for organization and communication purposes.

Assign a date to each of the games created.

Assign a time to each of the games created.

Add the venue address and it's link.

Move any game to whatever round without any restriction.