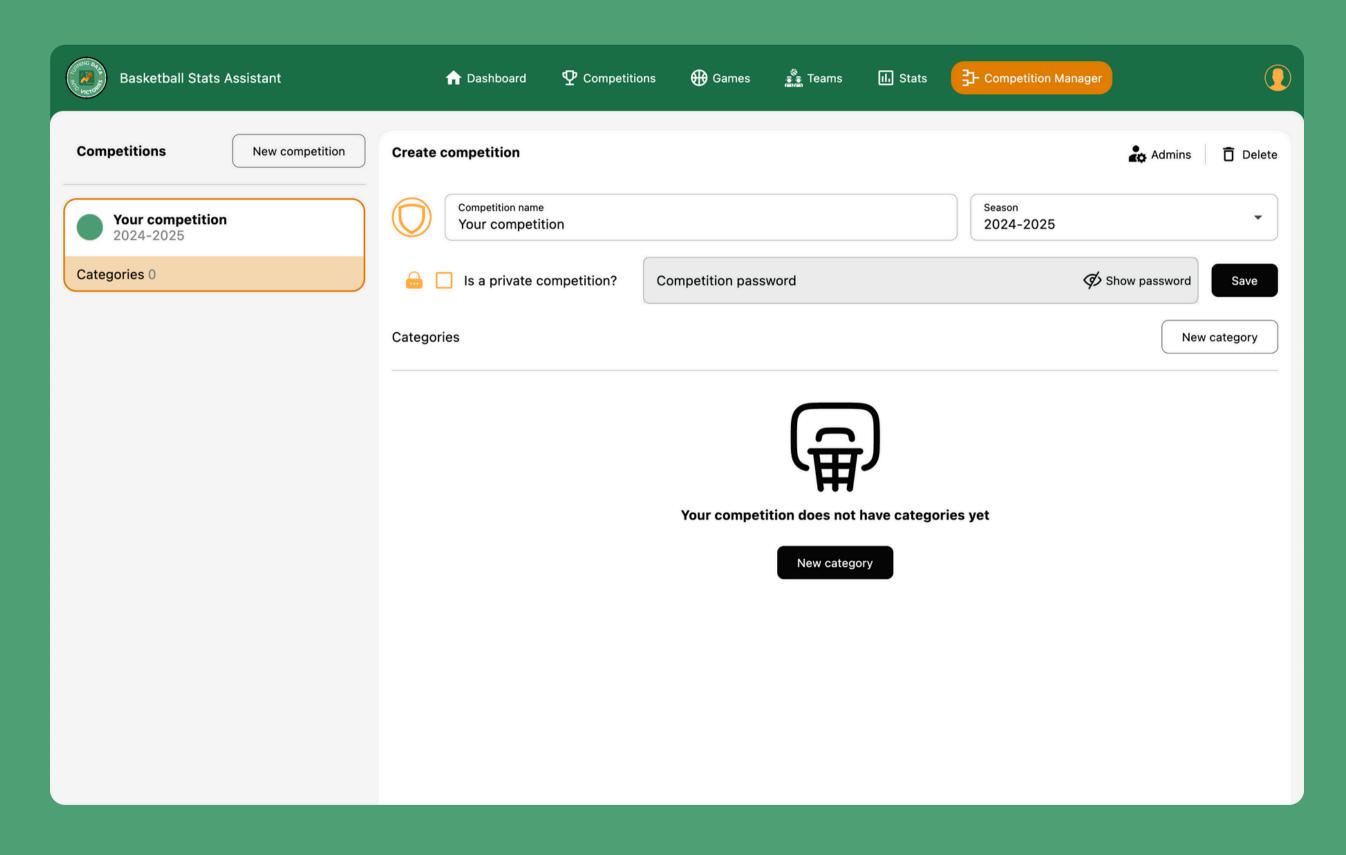

# Competition Manager

**New competition** 

Add competition admin

Competition name

Set competition password if you want it private

## Create category

Create new categories and customize their details, including name, game mode, age group, gender, and number of teams. You can also edit team names and colors to match your preferences.