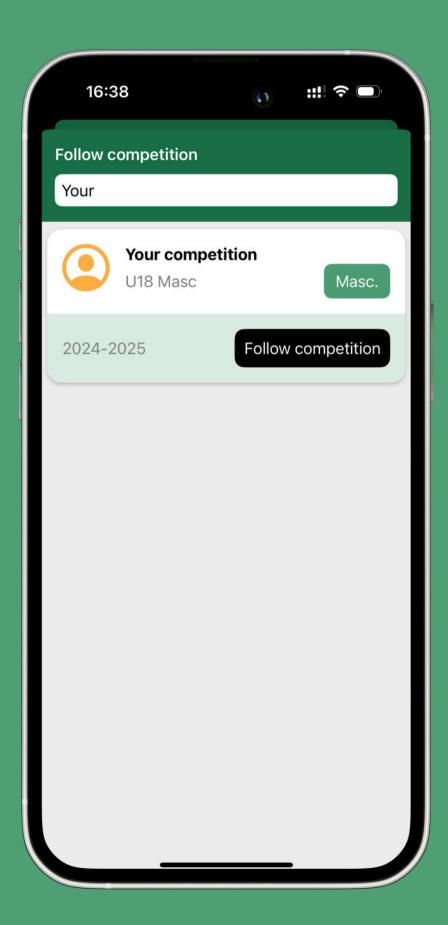

## Find competition (public competition)

Find the competition you want to follow by entering its name. Once selected, tap the 'Follow Competition' button to access all its details, including results, standings, stats, and more. Stay updated with every moment of the action!